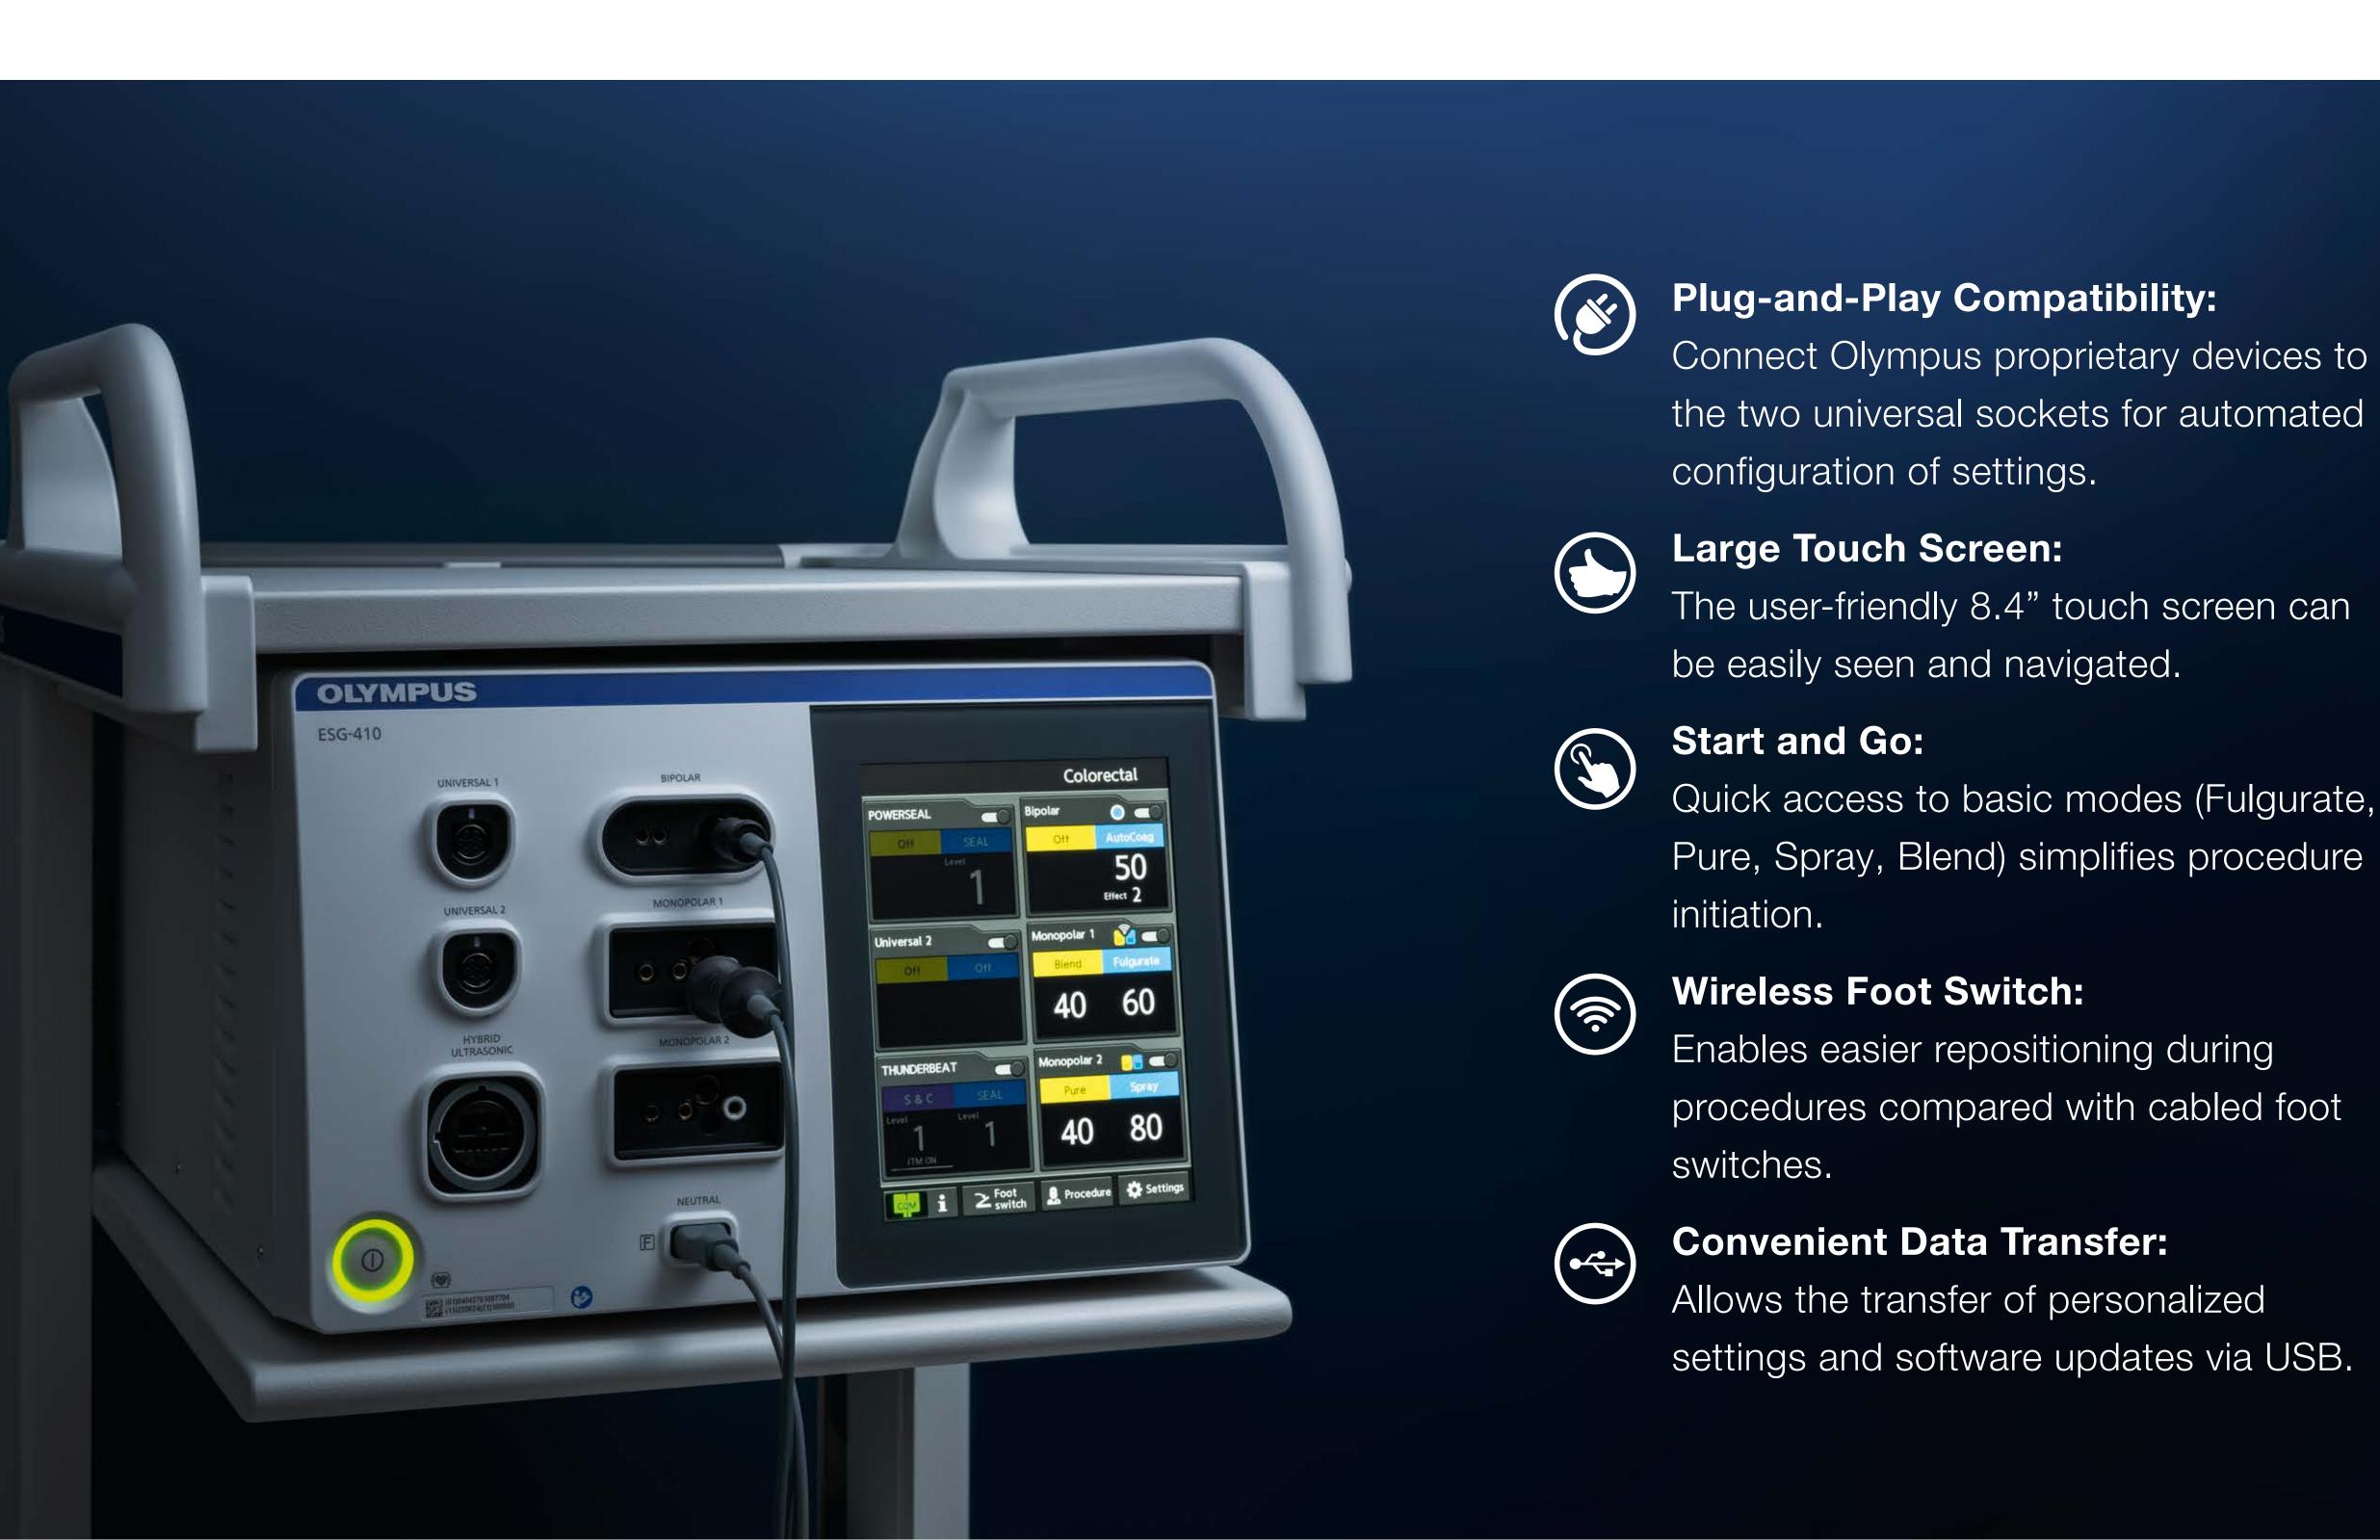

# The ESG-410 Surgical Energy Platform has been designed to help you optimize your operating room efficiency.

More sockets for higher procedural flexibility:

- · Two monopolar and one bipolar socket.
- · Two universal sockets for Olympus proprietary devices.
- One socket exclusively for THUNDERBEAT™ and SONICBEAT™.

Larger capacitors for superior ignition performance. New real-time tissue management for safe and effective treatment. Many different monopolar and bipolar modes, such as: PureCut, BlendCut, ForcedCoag, BisoftCoag. Customizable settings and fewer interruptions due to fewer non-safety-relevant pop-ups\* for a streamlined workflow.

\* Compared to predecessor Olympus electrosurgical generator ESG-400