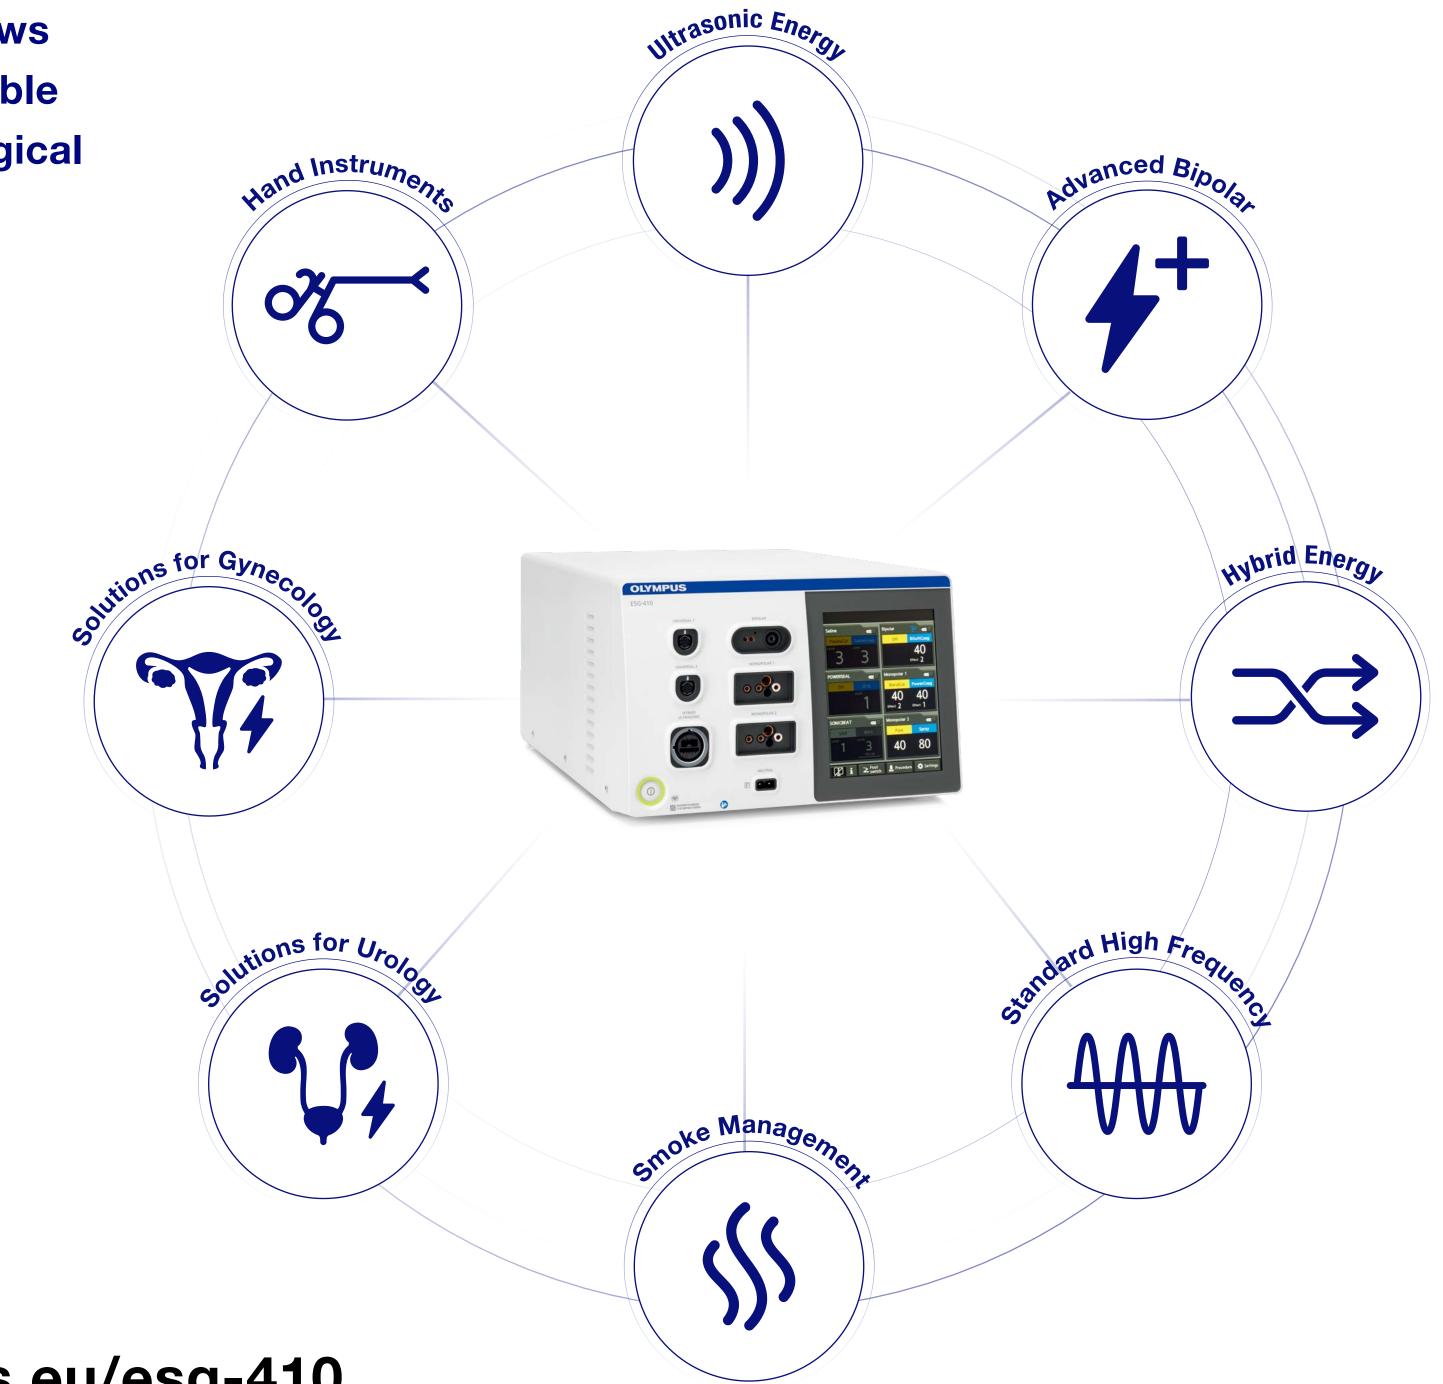

#### **ESG-410 Surgical Energy Platform**

#### **Hybrid Energy**

The THUNDERBEAT™ device combines ultrasonic and advanced bipolar energy for rapid cutting and strong vessel sealing.

#### **Advanced Bipolar**

The POWERSEAL™ sealer and divider delivers confident vessel sealing, multifunctional design and ergonomic comfort.

### **Ultrasonic Energy**

The SONICBEAT™ device combines performance and value. It is designed to bring value to both the surgeon and the hospital.

#### **Monopolar and Bipolar**

The HICURA and HiQ+ portfolio features a broad range of reusable laparoscopic instruments.

#### Plasma+

OES Pro resectoscopes for urology come with a variety of innovative electrodes for different prostate sizes and patient profiles.

# The ESG-410 Surgical Energy Platform has been designed to help you optimize your operating room efficiency.

More sockets for higher procedural flexibility:

- · Two monopolar and one bipolar socket.
- · Two universal sockets for Olympus proprietary devices.
- One socket exclusively for THUNDERBEAT™ and SONICBEAT™.

Larger capacitors for superior ignition performance. New real-time tissue management for safe and effective treatment. Many different monopolar and bipolar modes, such as: PureCut, BlendCut, ForcedCoag, BisoftCoag. Customizable settings and fewer interruptions due to fewer non-safety-relevant pop-ups\* for a streamlined workflow.