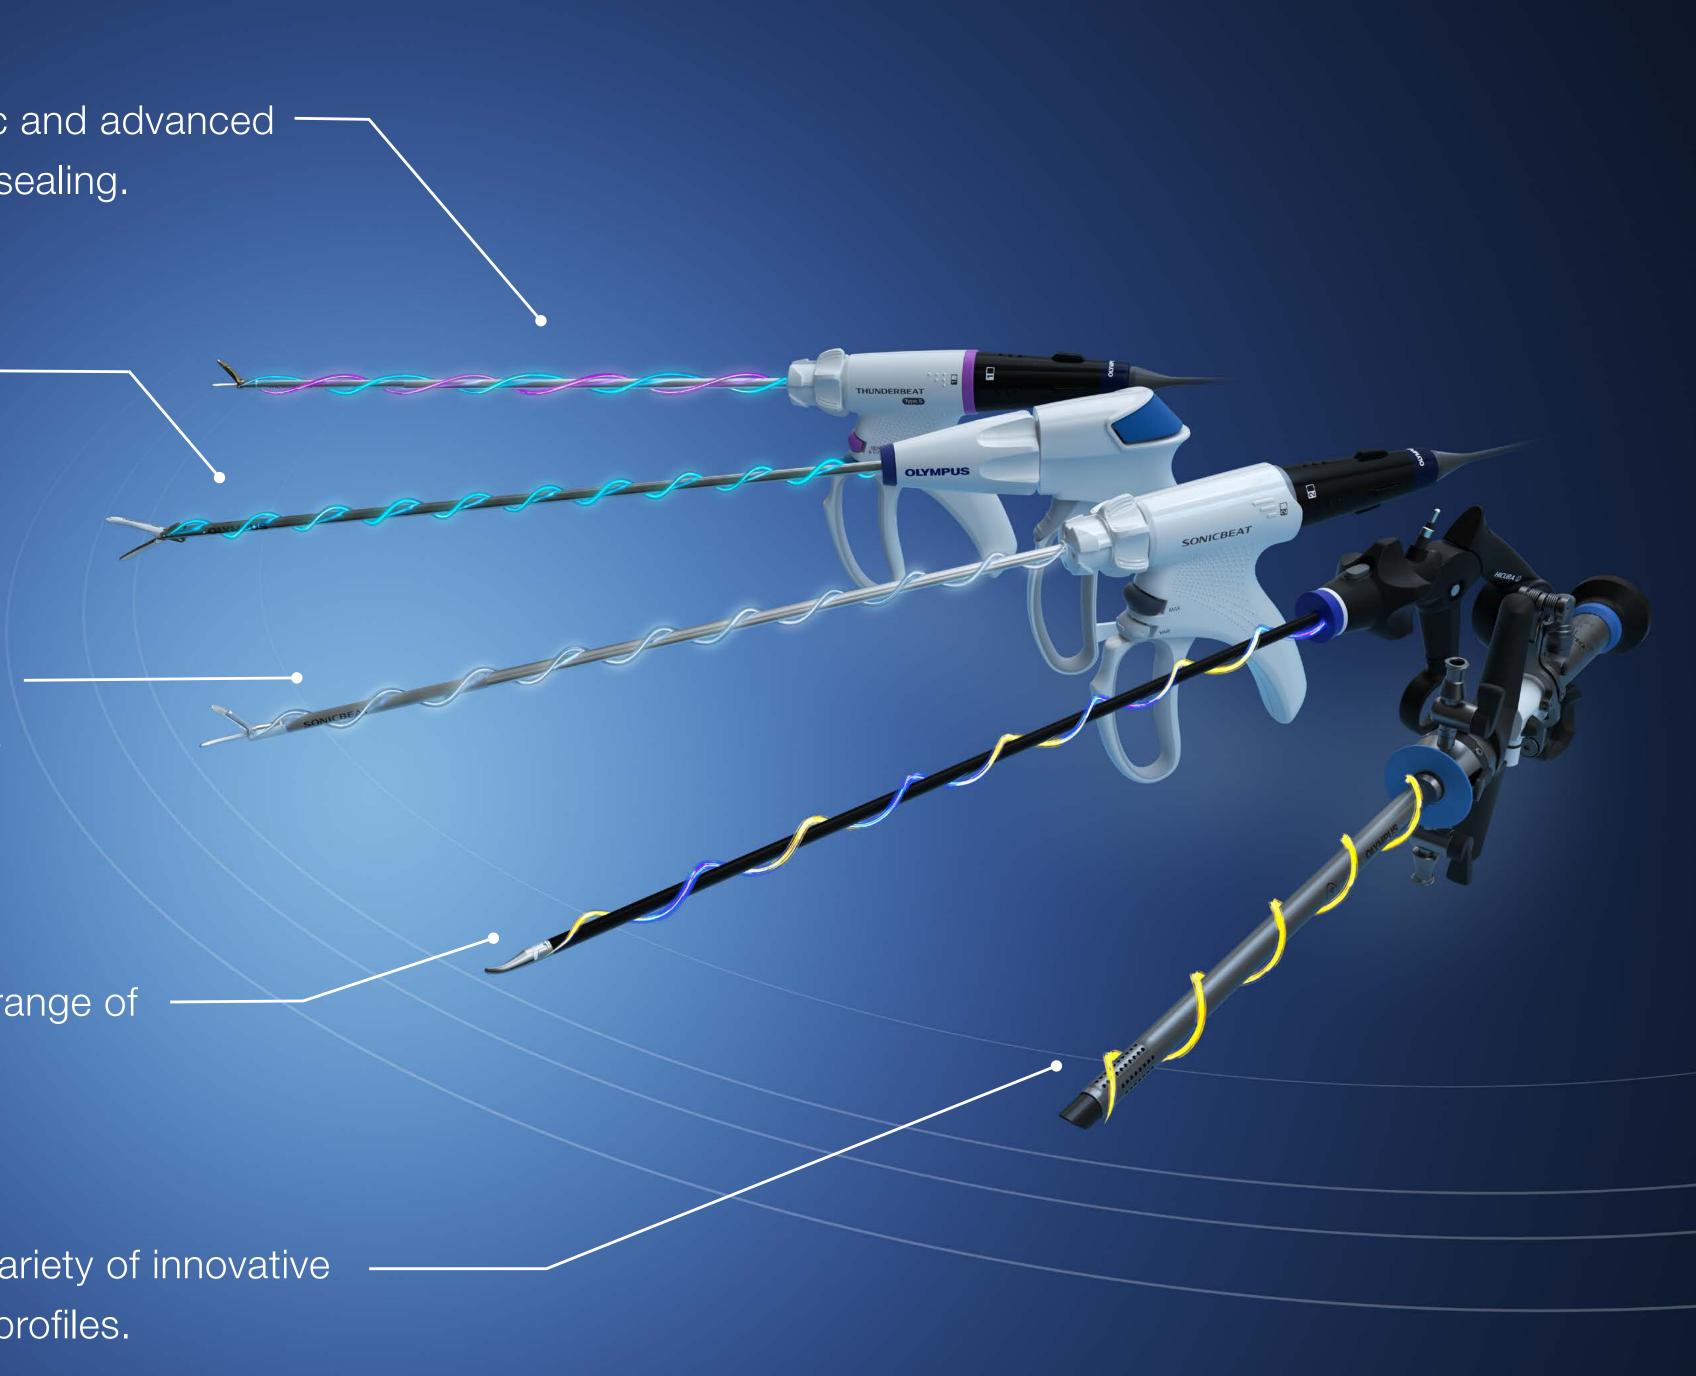

#### **Hybrid Energy**

The THUNDERBEAT™ device combines ultrasonic and advanced bipolar energy for rapid cutting and strong vessel sealing.

#### **Advanced Bipolar**

The POWERSEAL™ sealer and divider delivers confident vessel sealing, multifunctional design and ergonomic comfort.

### **Ultrasonic Energy**

The SONICBEAT™ device combines performance and value. It is designed to bring value to both the surgeon and the hospital.

#### **Monopolar and Bipolar**

The HICURA and HiQ+ portfolio features a broad range of reusable laparoscopic instruments.

#### Plasma+

OES Pro resectoscopes for urology come with a variety of innovative electrodes for different prostate sizes and patient profiles.