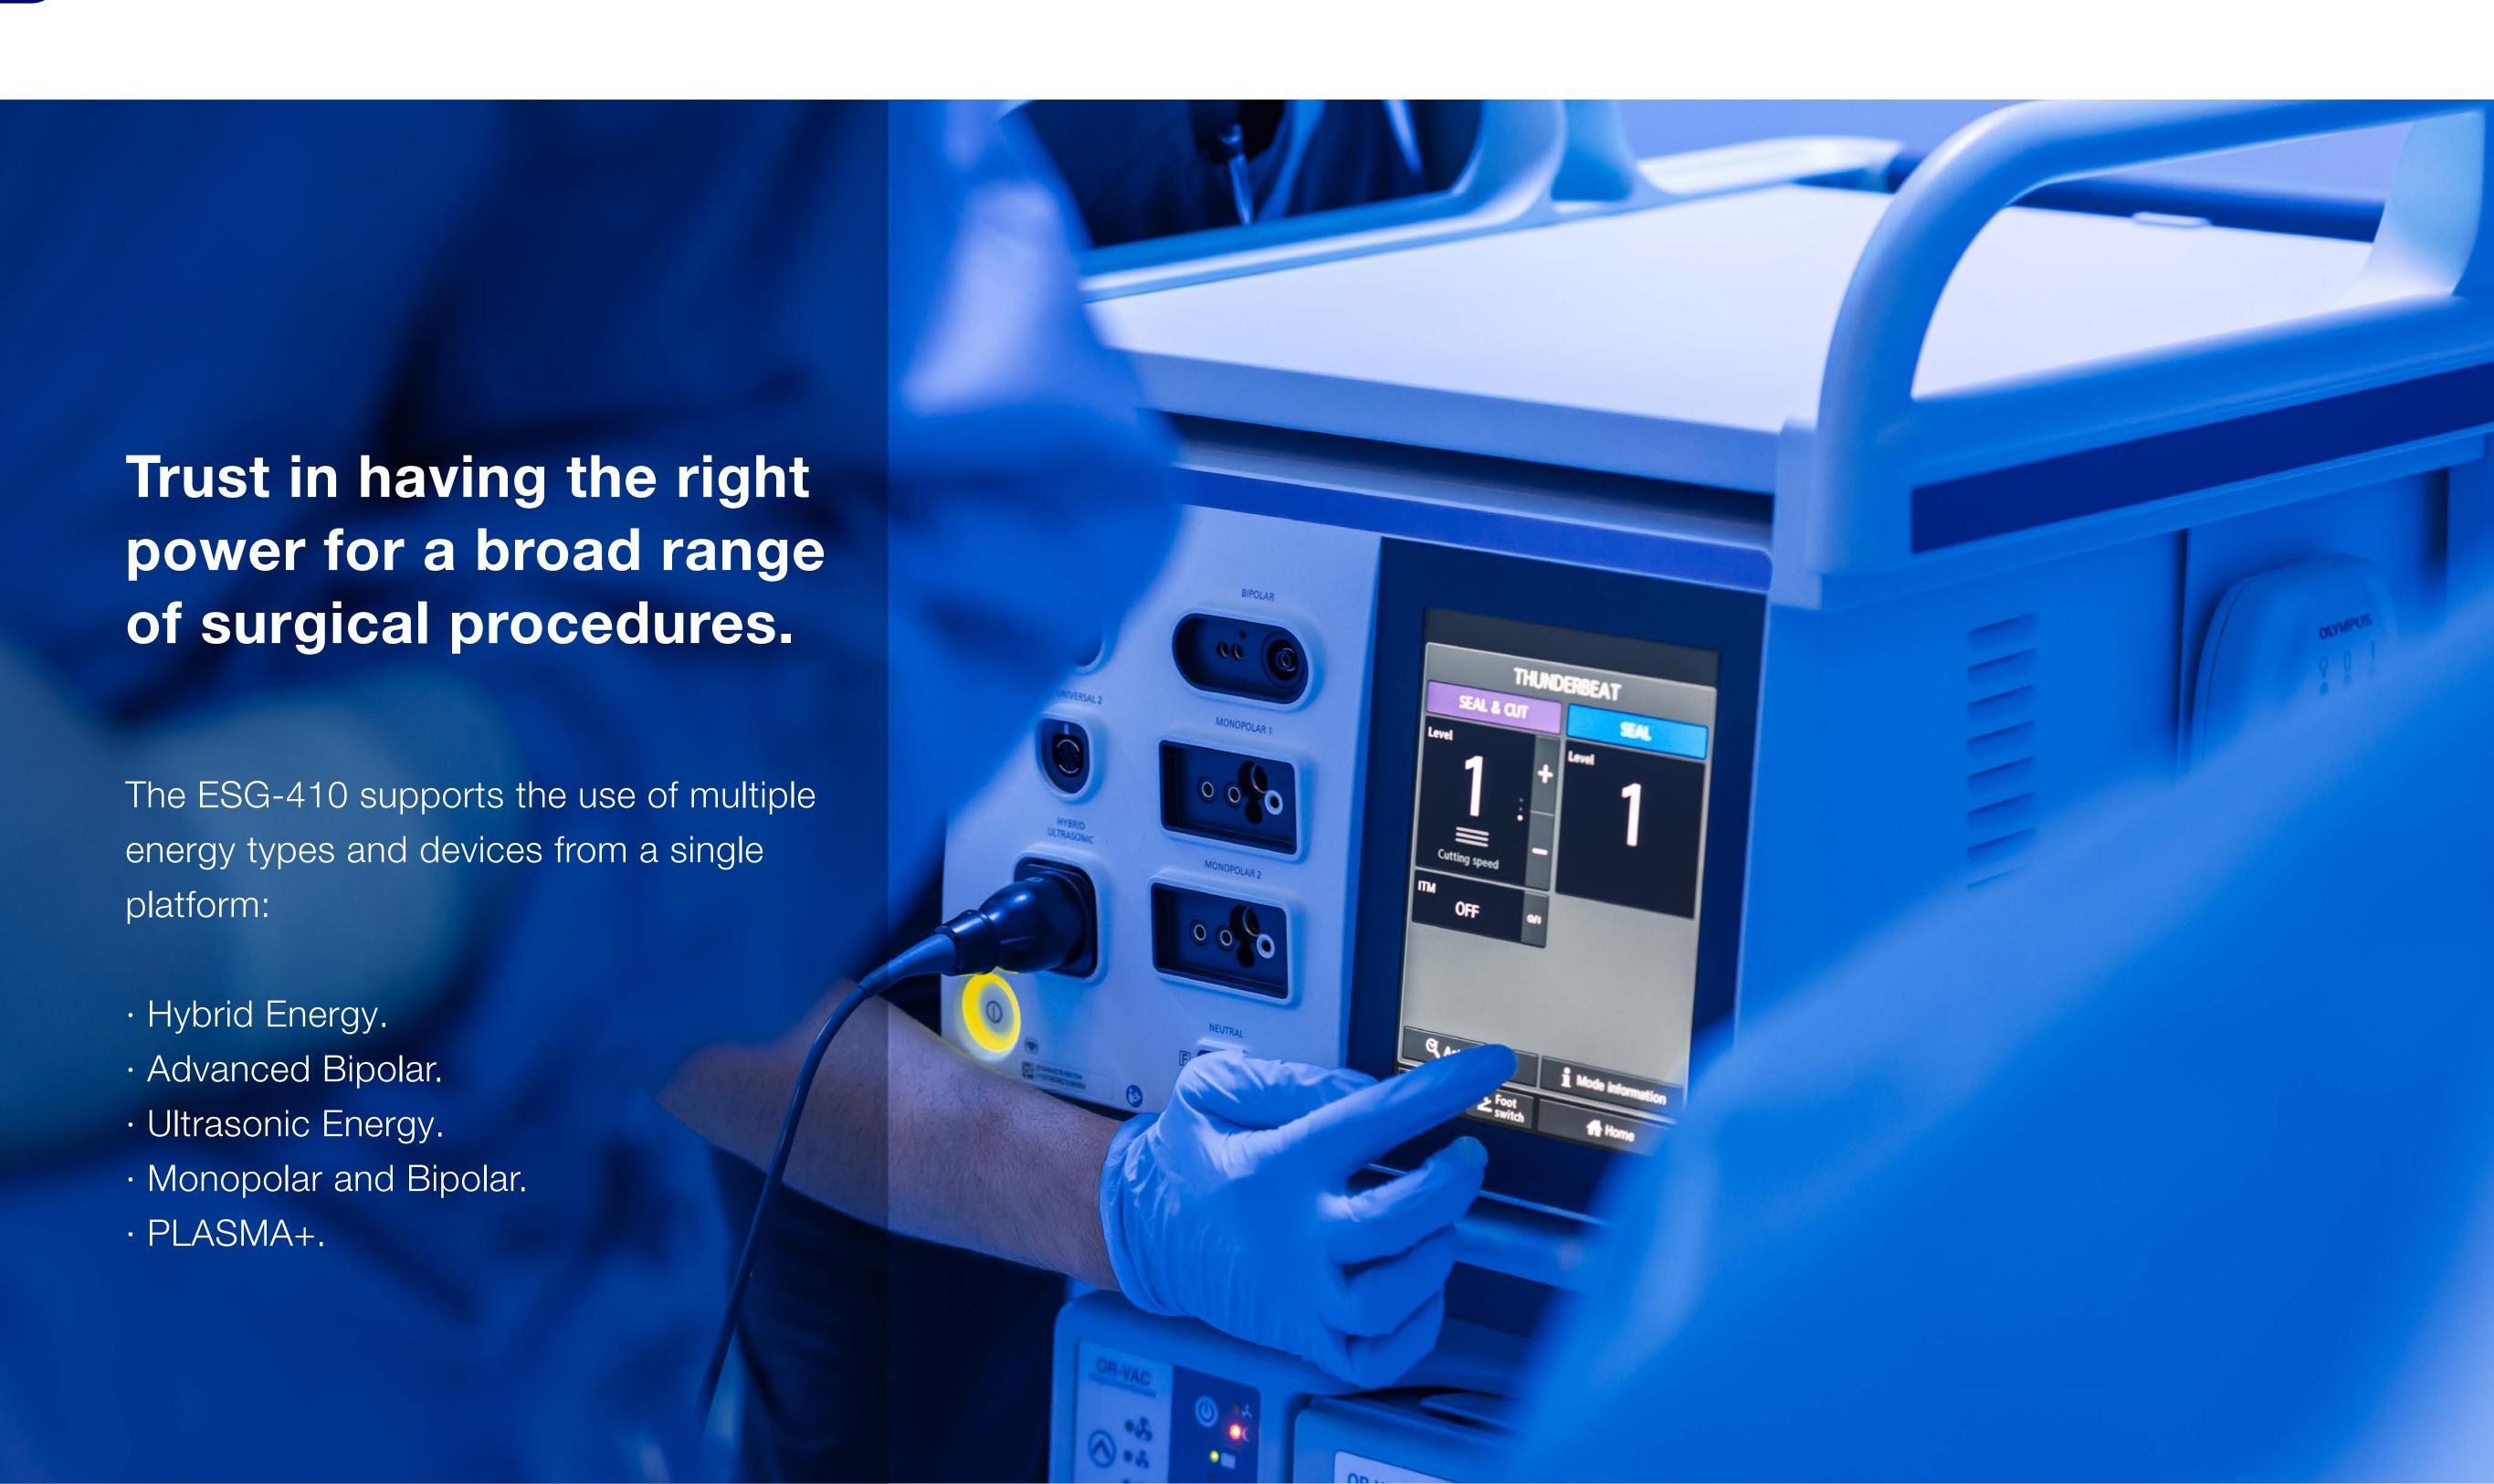

# Simplifying Complexity

# The ESG-410 Surgical Energy Platform has been designed to help you optimize your operating room efficiency.

More sockets for higher procedural flexibility:

- · Two monopolar and one bipolar socket.
- · Two universal sockets for Olympus proprietary devices.
- One socket exclusively for THUNDERBEAT™ and SONICBEAT™.

Larger capacitors for superior ignition performance. New real-time tissue management for safe and effective treatment. Many different monopolar and bipolar modes, such as: PureCut, BlendCut, ForcedCoag, BisoftCoag. Customizable settings and fewer interruptions due to fewer non-safety-relevant pop-ups\* for a streamlined workflow.