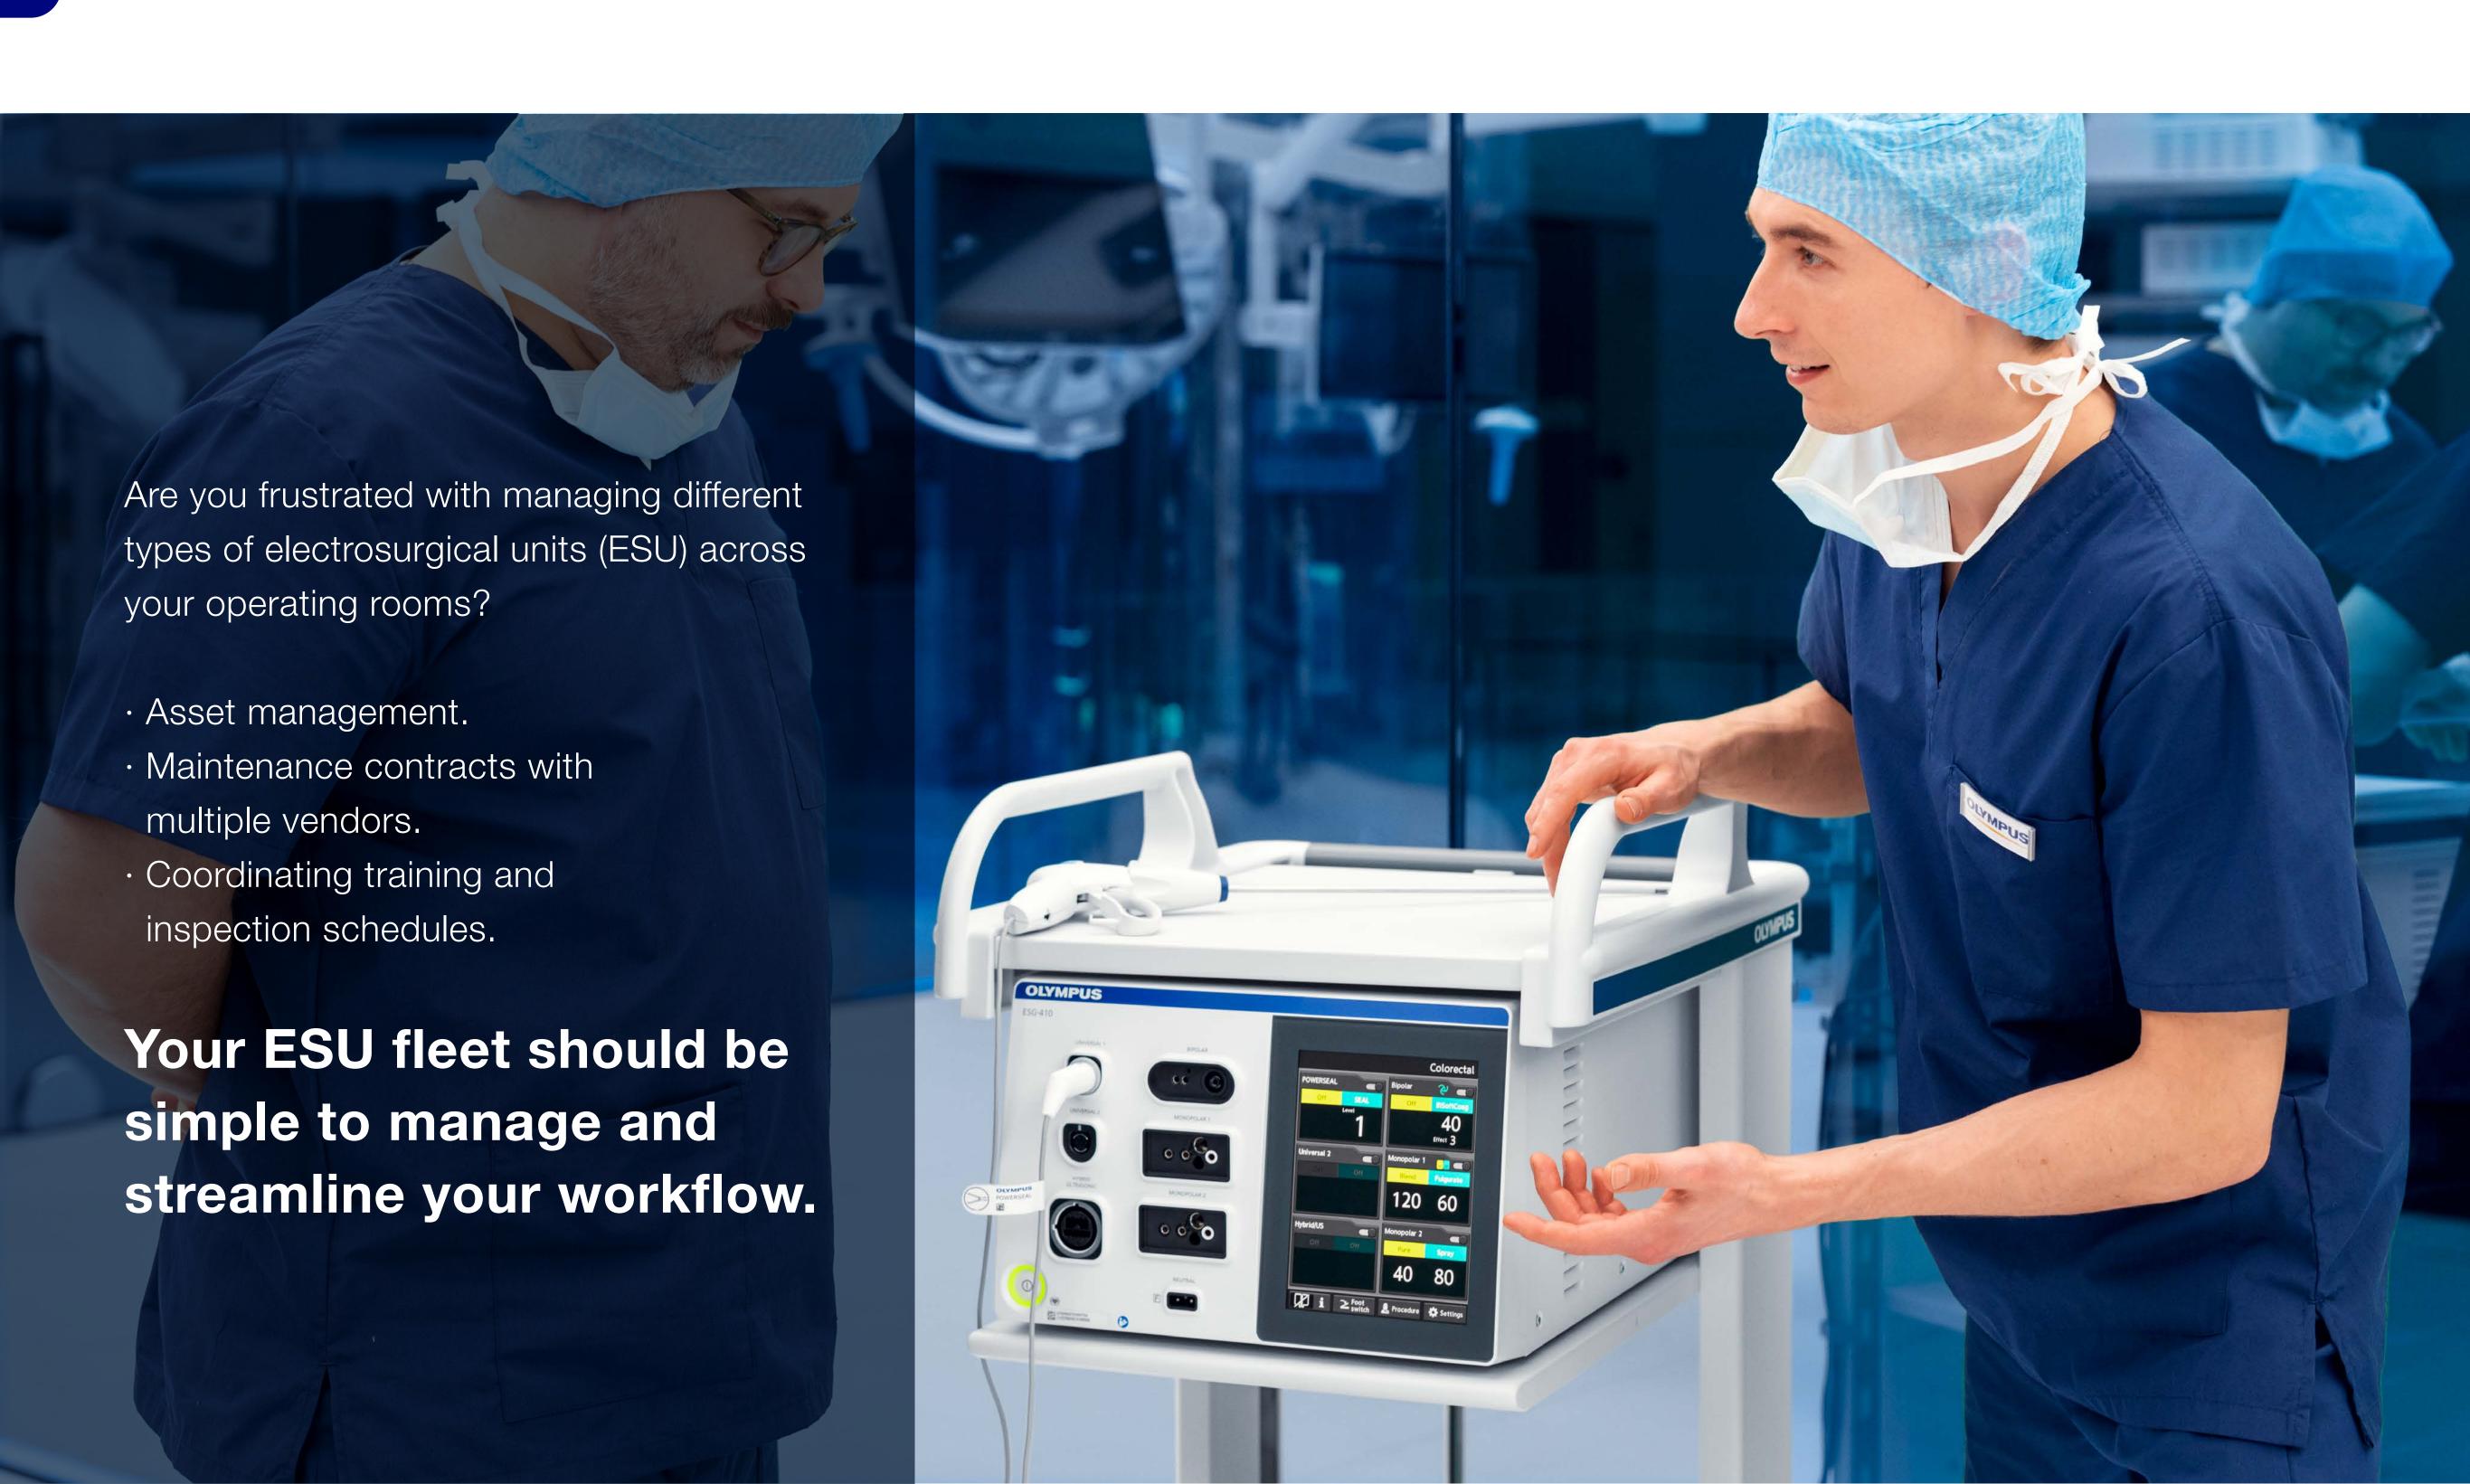

# The Heart of Every Procedure



# Inspired by You



# The Heart of Every Procedure



# The Right Power for Various Applications



# Olympus Energy Devices for Various Applications

#### **ESG-410 Surgical Energy Platform**

#### **Hybrid Energy**

The THUNDERBEAT™ device combines ultrasonic and advanced bipolar energy for rapid cutting and strong vessel sealing.

#### **Advanced Bipolar**

The POWERSEAL™ sealer and divider delivers confident vessel sealing, multifunctional design and ergonomic comfort.

### **Ultrasonic Energy**

The SONICBEAT™ device combines performance and value. It is designed to bring value to both the surgeon and the hospital.

#### **Monopolar and Bipolar**

The HICURA and HiQ+ portfolio features a broad range of reusable laparoscopic instruments.

#### Plasma+

OES Pro resectoscopes for urology come with a varie