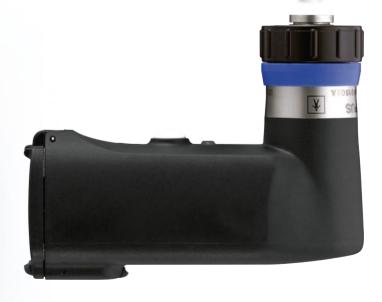

# EMOLED LIGHT SOURCE

## FLEXIBILITY WITHOUT COMPROMISE IN BRIGHTNESS AND CONVENIENCE

The Olympus EndoLED combines the latest LED technology delivering unprecedented white light with an excellent colour reproduction.

Each type of the high power EndoLED uses a product specific light focusing technique to achieve outstanding brightness. High quality material minimizes reprocessing concerns by allowing even Sterrad sterilization including Olympus recommended batteries.

- Colour temperature like Xenon light thanks to careful LED selection
- High brightness over the entire LED lifetime of 100,000 hrs
- Convenient battery concept using standard AA rechargeable batteries and a battery status indicator
- Ergonomic design for rigid and flexible endoscopes for more comfort
- Highest reprocessing standards: fully immersible, washer and disinfector compatible, sterilizable with Sterrad