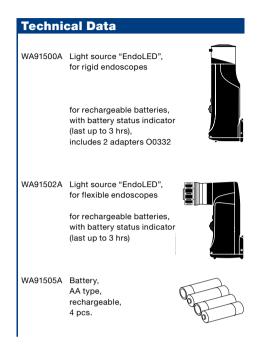

- Colour temperature like Xenon light thanks to careful LED selection
- High brightness over the entire LED lifetime of 100,000 hrs
- Convenient battery concept using standard AA rechargeable batteries and a battery status indicator
- Ergonomic design for rigid and flexible endoscopes for more comfort
- Highest reprocessing standards: fully immersible, washer and disinfector compatible, sterilizable with Sterrad