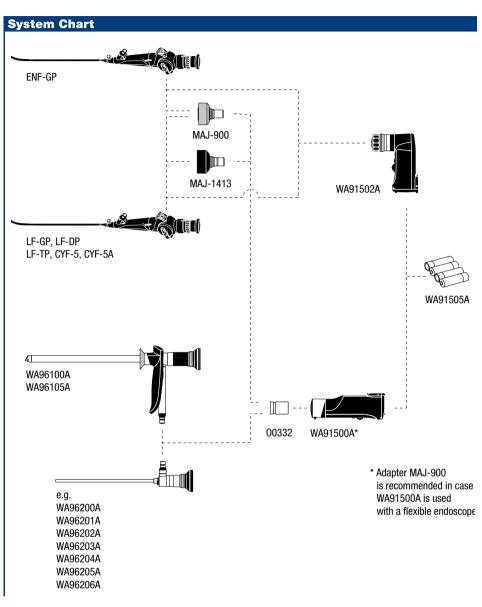

chieve outstanding brightness. High quality material minimizes reprocessing concerns by allowing even Sterrad sterilization including Olympus recommended batteries.

- Colour temperature like Xenon light thanks to careful LED selection
- High brightness over the entire LED lifetime of 100,000 hrs
- Convenient battery concept using standard AA rechargeable batteries and a battery status indicator
- Ergonomic design for rigid and flexible endoscopes for more comfort
- Highest reprocessing standards: fully immersible, washer and disinfector compatible, sterilizable with Sterrad







#### **BATTERY INDICATOR**

For more safety, the battery status indicator shows green for fully charged, yellow for partially discharged or flashing yellow for fully discharged.

### **EndoLED LIGHT SOURCE**







OLYMPUS WINTER & IBE GMBH

Distributed by

**OLYMPUS MEDICAL SYSTEMS CORPORATION** OLYMPUS MEDICAL SYSTEMS EUROPA GMBH OLYMPUS AMERICA INC.

OLYMPUS SINGAPORE PTE LTD. OLYMPUS MOSCOW LIMITED LIABILITY COMPANY

OLYMPUS AUSTRALIA PTY LTD

OLYMPUS LATIN AMERICA INC. OLYMPUS KOREA CO., LTD.

OLYMPUS (BEIJING) SALES & SERVICE, CO., LTD.

Kuehnstraße 61, 22045 Hamburg, Germany

2951 Ishikawa-cho, Hachioji-shi, Tokyo 192-8507, Japan Wendenstraße 14-18, 20097 Hamburg, Germany 3500 Corporate Parkway, P.O. Box 610, Center Valley, PA 18034-0610, U.S.A. KEYMED (MEDICAL & INDUSTRIAL EQUIPMENT) LTD. KeyMed House, Stock Road, Southend-on-Sea, Essex SS2 5QH, United Kingdom 491B, River Valley Road #12-01/04, Valley Point Office Tower, Singapore 248373, Singapore 117071, Moscow, Malaya Kaluzhskaya 19, b