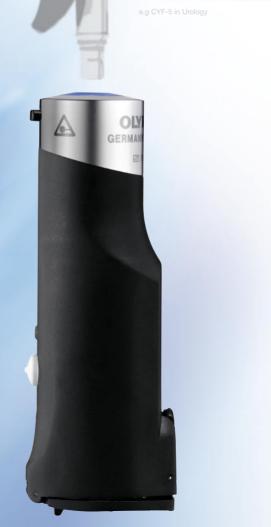

# EMOLED LIGHT SOURCE

## FLEXIBILITY WITHOUT COMPROMISE IN BRIGHTNESS AND CONVENIENCE

The Olympus EndoLED combines the latest LED technology delivering unprecedented white light with an excellent colour reproduction.

Each type of the high power EndoLED uses a product specific light focusing technique to achieve outstanding brightness. High quality material minimizes reprocessing concerns by allowing even Sterrad sterilization including Olympus recommended batteries.

- Colour temperature like Xenon light thanks to careful LED selection
- High brightness over the entire LED lifetime of 100,000 hrs
- Convenient battery concept using standard AA rechargeable batteries and a battery status indicator
- Ergonomic design for rigid and flexible endoscopes for more comfort
- Highest reprocessing standards: fully immersible, washer and disinfector compatible, sterilizable with Sterrad