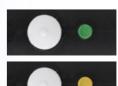

#### **BATTERY INDICATOR**

For more safety, the battery status indicator shows green for fully charged, yellow for partially discharged or flashing yellow for fully discharged.